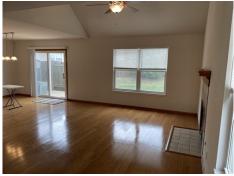

## 2752 Grand Cir, Lawrence, KS 66047

- » Beds: 3 | Baths: 2 Full, 1 Half
- » MLS #: 157641
- » Townhouse | 1,382 ft<sup>2</sup> | Lot: 3,485 ft<sup>2</sup>
- » New interior and exterior paint, new carpet, investor alert, 3BR, 2.5BA, 2 car garage
- » Fireplace, pantry, kitchen pass through, sliding glass doors to patio, Partially fenced yard
- » More Info: 2752GrandCir.lsForSale.com

## \$ 220,000

2752 Grand Cir Lawrence Kansas 66047 is move in ready, new interior and exterior paint, investor alert, 3BR, 2.5BA, 2 car garage, fireplace, pantry, kitchen pass through, sliding glass doors to patio, and partially fenced yard.