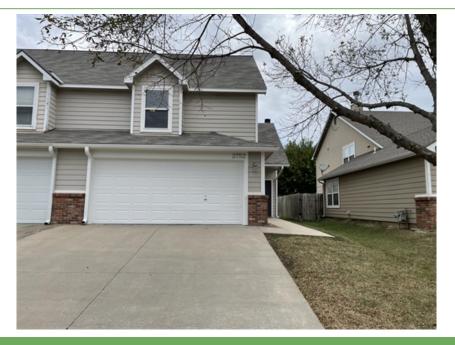

## 2752 Grand Cir, Lawrence, KS 66047

- » Beds: 3 | Baths: 2 Full, 1 Half
- » MLS #: 157641
- » Townhouse | 1,382 ft<sup>2</sup> | Lot: 3,485 ft<sup>2</sup>
- » New interior and exterior paint, new carpet, investor alert, 3BR, 2.5BA, 2 car garage
- » Fireplace, pantry, kitchen pass through, sliding glass doors to patio, Partially fenced yard
- » More Info: 2752GrandCir.lsForSale.com

## \$ 220,000

2752 Grand Cir Lawrence Kansas 66047 is move in ready, new interior and exterior paint, investor alert, 3BR, 2.5BA, 2 car garage, fireplace, pantry, kitchen pass through, sliding glass doors to patio, and partially fenced yard.