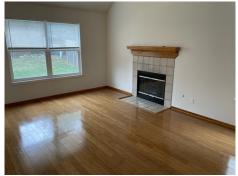

## 2752 Grand Cir, Lawrence, KS 66047

- » Beds: 3 | Baths: 2 Full, 1 Half
- » MLS #: 157641
- » Townhouse | 1,382 ft<sup>2</sup> | Lot: 3,485 ft<sup>2</sup>
- » New interior and exterior paint, new carpet, investor alert, 3BR, 2.5BA, 2 car garage
- » Fireplace, pantry, kitchen pass through, sliding glass doors to patio, Partially fenced yard
- » More Info: 2752GrandCir.lsForSale.com

## \$ 220,000

2752 Grand Cir Lawrence Kansas 66047 is move in ready, new interior and exterior paint, investor alert, 3BR, 2.5BA, 2 car garage, fireplace, pantry, kitchen pass through, sliding glass doors to patio, and partially fenced yard.